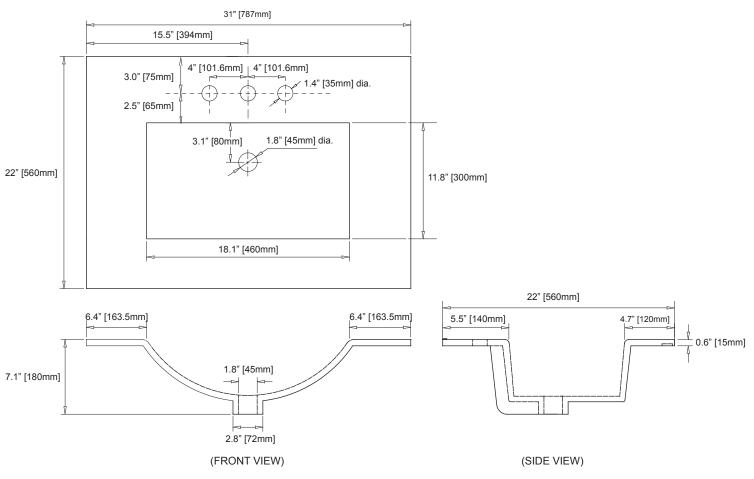

SPECIFICATION SHEET **CHINA VANITY TO** 31" TOP WITH SQUARE BOWL

**CST310WT** 

#### **FEATURES**

- Glossy Vitreous China finish
- Rear overflow with square integral bowl
- Also available in four standard sizes 25", 31", 37" and 49"
- Top pre-cut for 8" spread faucet and standard drain outlet

## NOMINAL DIMENSIONS

31" Width x 22" Depth

# **PRODUCT DIAGRAM**