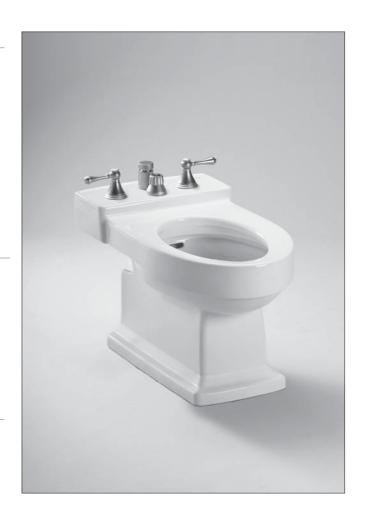

## Lloyd® Bidet

#### **FEATURES**

- Sculptured decorative bidet with flushing rim and vertical spray.
- Designed for deck-mounted bidet faucet with diverter and vacuum breaker
- Integral overflow complete with mounting hardware

#### **SPECIFICATIONS**

• Waste 1-1/4" O.D.

• Size 25-1/2"L x 14-1/8"W x 15"H

• Faucet with flushing rim and

vertical spray, designed for deck-mounted bidet faucet with diverter and vacuum

breaker

• Warranty One Year Limited Warranty