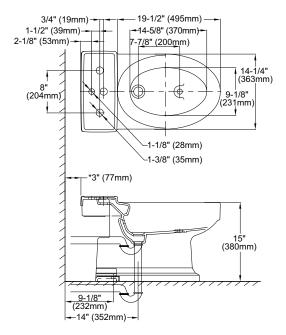

#### **SPECIFICATIONS**

• Waste 1-1/4" O.D.

• Size 25-1/2"L x 14-1/8"W x 15"H

• Faucet with flushing rim and

vertical spray, designed for deck-mounted bidet faucet with diverter and vacuum

breaker

• Warranty One Year Limited Warranty

Material Vitreous china
Shipping Weight BT930B - 52lbs
Shipping Dimensions BT930B

27-1/2"L x 16-1/8"W

x 17-5/16"H