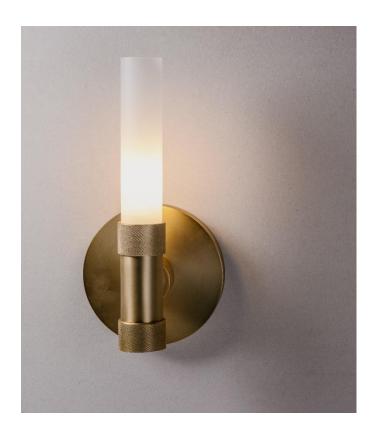

## STONE FOREST CLASSIC TEE SCONCE

| CODE                                   | DESCRIPTION                                                    | COLOR                                 |             |
|----------------------------------------|----------------------------------------------------------------|---------------------------------------|-------------|
| LGT-TEE AB<br>LGT-TEE MB<br>LGT-TEE PN | CLASSIC TEE SCONCE<br>CLASSIC TEE SCONCE<br>CLASSIC TEE SCONCE | AGED BRAS<br>MATTE BLAC<br>POLISHED N | CK          |
| DIMS: 5.5" DIAM x 11"H                 |                                                                | WEIGHT                                | APPROX 8LBS |

Elemental Classic style 120V, UL listed. Frosted acrylic bulb cover.

## Dimmable LED bulb

E12 Candelabra base 4W (25w equivalent) T-6 2700 kelvin (a warm white color that is similar to traditional incandescent bulbs)