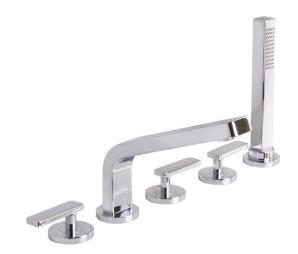

## 5-Hole Deck Mount Tub Filler

## **FEATURES:**

- Metal construction
- Lever handles
- 1/4 turn ceramic cartridges
- Flow Rate of 5.8 gpm (22.0 l/min) at 45 psi
- 5-hole installation
- Water supply lines not included
- Corrosion resistant finishes
- Coordinates with Vector Collection

## HAND SHOWER FEATURES:

- ½" NPSM male inlet
- Max flow rate 1.5 gpm (5.7 L/min)
- Includes 60" finish matched hose