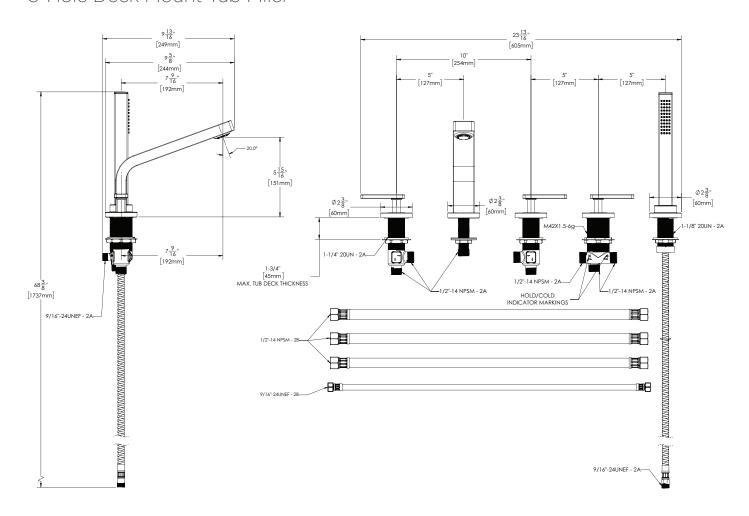

/min) at 45 psi
- 5-hole installation
- Water supply lines not included
- Corrosion resistant finishes
- Coordinates with Vector Collection

## HAND SHOWER FEATURES:

- ½" NPSM male inlet
- Max flow rate 1.5 gpm (5.7 L/min)
- Includes 60" finish matched hose

## STOCK FINISHES:



## **STANDARDS:**

- ASME A112.18.1/CSA B125.1 certified
- WaterSense certified (hand shower only)

## **WARRANTY:**

Visit www.speakman.com for full product warranty information

- 5 Year Limited Warranty (commercial)
- Limited Lifetime Warranty (residential)



Information continues on next page

1. All dimensions are in inches (millimeters) unless otherwise specified and are subject to change without notice

P: 800-537-2107 F: 800-977-2747

W: WWW.SPEAKMAN.COM R: 01-MARCH 2020

# 5-Hole Deck Mount Tub Filler