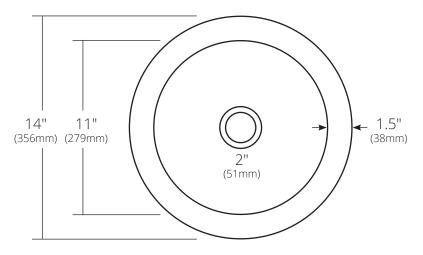

#### **PRODUCT DETAILS**

- 14" x 7" OD (356mm x 178mm)
- 11" x 6.25" ID (279mm x 159mm)
- 2" (51mm) drain opening
- Handcrafted from sustainable NativeStone®
- · Sealed with impermeable nano sealer