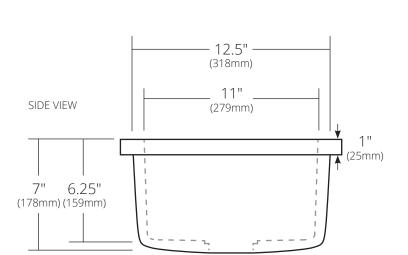

#### **PRODUCT DETAILS**

- 14" x 7" OD (356mm x 178mm)
- 11" x 6.25" ID (279mm x 159mm)
- 2" (51mm) drain opening
- Handcrafted from sustainable NativeStone®
- · Sealed with impermeable nano sealer