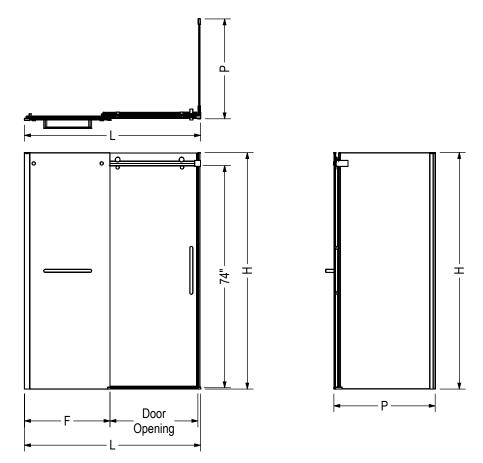

| Description                          | н       | L<br>Adjustable | F       | P<br>Adjustable | Door<br>Opening   | Wall<br>Adjustment |
|--------------------------------------|---------|-----------------|---------|-----------------|-------------------|--------------------|
| Door 78 3/4" x 47" without Towel bar | 78 3/4" | 44 1/2" - 47"   | 22 1/2" | -               | 16 1/4" - 18 3/4" | 1"                 |
| Door 78 3/4" x 47" with Towel bar    | 78 3/4" | 44 1/2" - 47"   | 22 1/2" | -               | 16 1/4" - 18 3/4" | 1"                 |
| Door 78 3/4" x 59" without Towel bar | 78 3/4" | 56 1/2" - 59"   | 28 5/8" | -               | 22 1/8" - 24 5/8" | 1"                 |
| Door 78 3/4" x 59" with Towel bar    | 78 3/4" | 56 1/2" - 59"   | 28 5/8" | -               | 22 1/8" - 24 5/8" | 1"                 |
| Return Panel 32"                     | 78 3/4" | -               | -       | 29 7/8"         | -                 | 1"                 |
| Return Panel 34"                     | 78 3/4" | -               | -       | 31 7/8"         | -                 | 1"                 |
| Return Panel 36"                     | 78 3/4" | -               | -       | 33 7/8"         | -                 | 1"                 |

All dimensions are approximate. Structure measurements must be verified against the unit to ensure proper fit.