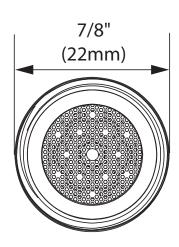

#### **FLOW**

- 1.2 gpm (4.5 L/min.) Max.
- Aerated flow

## **CRITICAL DIMENSIONS**

(DO NOT SCALE)

www.moen.com