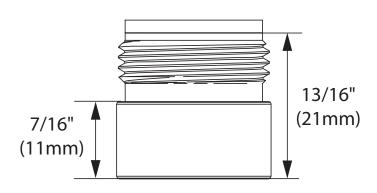

# **MOEN**<sup>®</sup>

#### **DESCRIPTION**

- Metallic construction with various finishes identified by suffix
- Threaded connection
- Continuous temperature 120 degrees F Max
- Continuous pressure 90 psi Max

#### **FLOW**

- 1.2 gpm (4.5 L/min.) Max.
- Aerated flow

### **WARRANTY**

Warranted for 1 year against material or manufacturing defects

# **Specifications**



Aerator and Shell Kit 1.2 gpm (4.5 L/min)

**Model**: 194995

#### **Used with Models:**

Method - T6820 series

Method - 6810 series

Danika - WSL84733 series

Danika - WS84633 series

Zarina - WSL84533 series

Kleo - WS84900 series

**Eva** - 6400 series





## **CRITICAL DIMENSIONS**

(DO NOT SCALE)

www.moen.com