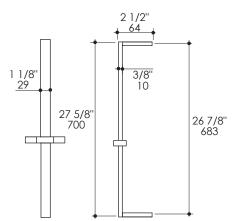

# **Product Specifications:**

#### Notes:

Drawings provided herein are meant to give the user an idea of the product and are not made to scale. The size in inches is rounded up to the nearest 1/16".

LACAVA is committed to the highest level of customer service. Please feel free to contact us at 1-888-522-2823 (toll free) or by email at info@lacava.com for technical assistance or any general inquiries.