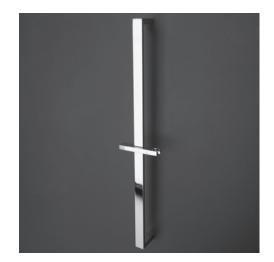

# KUBISTA Shower Rail Item #W1470

### Features:

-Wall-mount rectangular rail with hook for hand-held shower head -Knob to adjust height and direction of hook -Shower head and intake sold separately

### **Recommended Accessories:**

-Item #W1460: Hand-held shower head with 59" flexible hose -Item #1473: Water intake