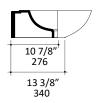

### **Specifications:**

**Installation:** Wall-mount

**Exterior Dimensions:** 38 1/2"w x 18 3/4"d x 6 1/4"h

Material:PorcelainWeight:44 lbsOverflow:No

Finishes: 001 - White Faucet Holes: 00 - no hole

01 - one on the left