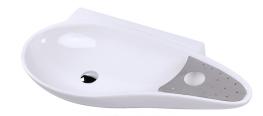

### **Specifications:**

**Installation:** Wall-mount

**Exterior Dimensions:** 38 1/2"w x 18 3/4"d x 6 1/4"h

Material:PorcelainWeight:44 lbsOverflow:No

Finishes: 001 - White Faucet Holes: 00 - no hole

01 - one on the left

Faucet Hole Size: Ø 1 3/8"

Drain Hole Size: Ø 1 3/4"

- Porcelain sink without overflow
- · Most standard American drains can also be used
- Mounting bolts are included
- Glazed bottom
- · Stainless steel shelf and soap dish are included
- It must be installed against a wall on the back