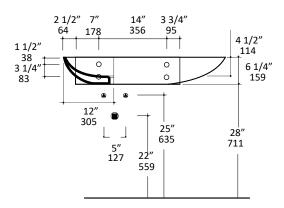

### **Specifications:**

**Installation:** Wall-mount

**Exterior Dimensions:** 38 1/2"w x 18 3/4"d x 6 1/4"h

Material:PorcelainWeight:44 lbsOverflow:No

Finishes: 001 - White Faucet Holes: 00 - no hole

01 - one on the left

Faucet Hole Size: Ø 1 3/8"

Drain Hole Size: Ø 1 3/4"

- Porcelain sink without overflow
- · Most standard American drains can also be used
- Mounting bolts are included
- Glazed bottom
- · Stainless steel shelf and soap dish are included
- It must be installed against a wall on the back