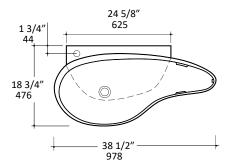

### **Specifications:**

**Installation:** Wall-mount

**Exterior Dimensions:** 38 1/2"w x 18 3/4"d x 6 1/4"h

Material:PorcelainWeight:44 lbsOverflow:No

Finishes: 001 - White Faucet Holes: 00 - no hole

01 - one on the left