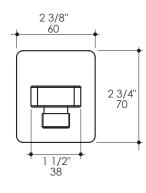

### **Product Specifications:**

#### Notes:

Drawings provided herein are meant to give the user an idea of the product and are made to scale. The size in inches is rounded up to the page act of 1/1/1.

Plumbing specifications are only a guideline and may need to be altered based on the application.