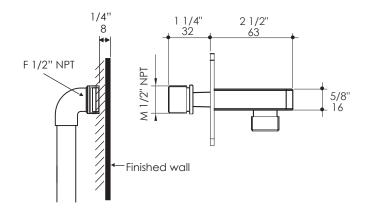

### **Product Specifications:**

#### Notes:

Drawings provided herein are meant to give the user an idea of the product and are made to scale. The size in inches is rounded up to the page act of 1/1/1.

Plumbing specifications are only a guideline and may need to be altered based on the application.