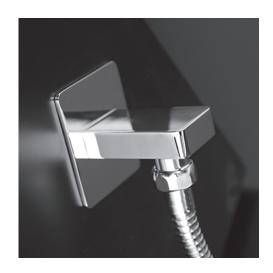

# ELEGANZA Water Intake Item #1863

#### Features:

- -Water intake with rectangular backplate
- -Brass construction
- -Shower head and hose sold separately