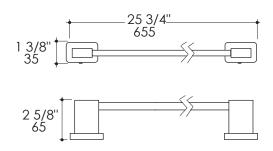

## **Product Specifications:**

#### Notes

Drawings provided herein are meant to give the user an idea of the product and are not made to scale. The size in inches is rounded up to the nearest 1/16".

LACAVA is committed to the highest level of customer service. Please feel free to contact us at 1-888-522-2823 (toll free) or by email at info@lacava.com for technical assistance or any general inquiries.