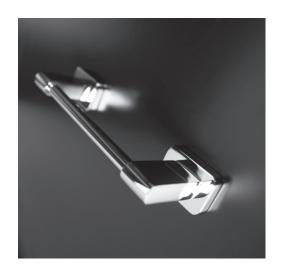

# Eleganza Towel Bar Item #1802

#### Features:

- -Wall-mount towel bar
- -Includes mounting hardware
- -Plated brass construction