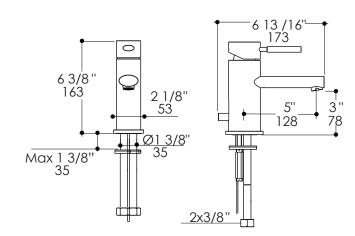

## **Product Specifications:**

#### Notes

Drawings provided herein are meant to give the user an idea of the product and are not made to scale. The size in inches is rounded up to the nearest 1/16".

LACAVA is committed to the highest level of customer service, Please feel free to contact us at 1-888-522-2823 (toll free) or by email at info@lacava.com for technical assistance or any general inquiries.