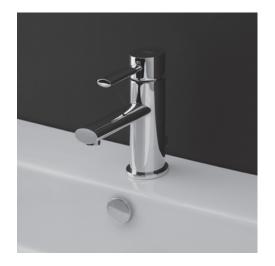

# PERLA Faucet Item #0610

#### Features:

- -Deck-mount single hole faucet with lever handle
- -Brass construction with single ceramic disc cartridge
- -Includes flexible supply lines and pop-up drain assembly
- -Flow rate: 1 GPM pressure compensating aerator
- -Meets and exceeds the following standards/codes:
- -NSF/ANSI 61-2011
- -ASME A112.18.1-2011/CSA B125.1-11
- -CMR 248 (Mass. Code of Approval)
- -Section 1417(d) of the Safe Drinking Water Act
- -It can be installed to meet ADA compliance
- -Weight: 7.7 lbs.

### **Finish Options:**

CR - Polished Chrome