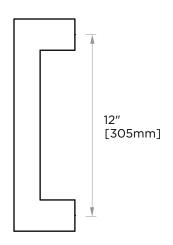

## **CABINET PULL 12"** 2487012

**PRODUCT NAME:** CABINET PULL 12"

**PRODUCT CODE:** 248712

MATERIAL: All-brass construction

**KEY FEATURES:** Contemporary design.

Sleek rectangular shapes offset by strong squared anchors.