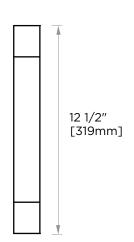

## **CABINET PULL 12"** 2487012

**PRODUCT NAME:** CABINET PULL 12"

**PRODUCT CODE:** 248712

MATERIAL: All-brass construction

**KEY FEATURES:** Contemporary design.

Sleek rectangular shapes offset by strong squared anchors.