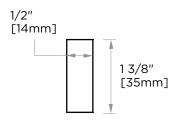

## **CABINET PULL 12"** 2487012

**PRODUCT NAME:** CABINET PULL 12"

**PRODUCT CODE:** 248712

MATERIAL: All-brass construction

**KEY FEATURES:** Contemporary design.

Sleek rectangular shapes offset by strong squared anchors.