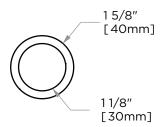

## **ROBE HOOK** 144130

PRODUCT NAME: ROBE HOOK

**PRODUCT CODE:** 144130

**MATERIAL:** All-brass construction

**KEY FEATURES:** Contemporary design.

Round minimalist look.

Polished Chrome (99)

Brushed Nickel (81) **STOCKED** Polished Nickel (68)