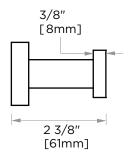

## **ROBE HOOK** 144130

PRODUCT NAME: ROBE HOOK

**PRODUCT CODE:** 144130

**MATERIAL:** All-brass construction

**KEY FEATURES:** Contemporary design.

Round minimalist look.

Polished Chrome (99)

Brushed Nickel (81) **STOCKED** Polished Nickel (68)