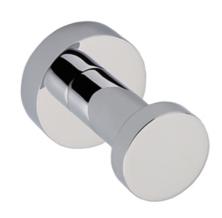

## **ROBE HOOK** 144130

PRODUCT NAME: ROBE HOOK

**PRODUCT CODE:** 144130

**MATERIAL:** All-brass construction

**KEY FEATURES:** Contemporary design.

Round minimalist look.

Polished Chrome (99)

Brushed Nickel (81) **STOCKED** Polished Nickel (68)