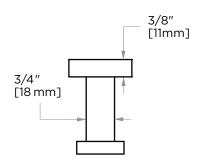

## **ROBE HOOK** 144130

PRODUCT NAME: ROBE HOOK

**PRODUCT CODE:** 144130

**MATERIAL:** All-brass construction

**KEY FEATURES:** Contemporary design.

Round minimalist look.

Polished Chrome (99)

Brushed Nickel (81) **STOCKED** Polished Nickel (68)