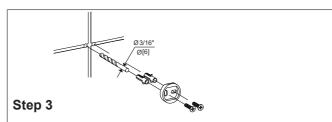

Predrill 3/16" holes on the wall to fit wall plugs. Insert wall plugs into the wall. Position backing plate flat side down over the plugs and install screws.

Slide the accessory onto the backing plate and tighten the set screw using Allen key provided.