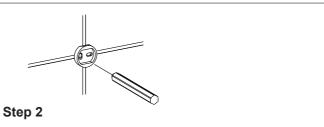

## WALL MOUNT SOAP DISPENSER

262630

Loosen the set screw on the accessory and remove the backing plate. Position the accessory against the wall and mark outline with pencil.

Position the backing plate flat side down on the wall and mark holes with pencil.