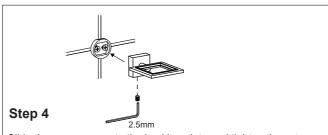

## WALL MOUNT SOAP DISPENSER

262630

Loosen the set screw on the accessory and remove the backing plate. Position the accessory against the wall and mark outline with pencil.

Position the backing plate flat side down on the wall and mark holes with pencil.

Predrill 3/16" holes on the wall to fit wall plugs. Insert wall plugs into the wall. Position backing plate flat side down over the plugs and install screws.

Slide the accessory onto the backing plate and tighten the set screw using Allen key provided.

Slide the accessory onto the backing plate and tighten the set screw using Allen key provided.