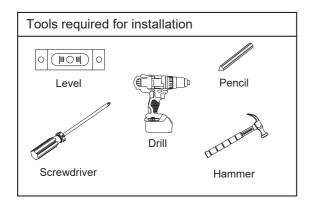

Predrill 3/16" holes on the wall to fit wall plugs. Insert wall plugs into the wall. Position backing plate flat side down over the plugs and install screws.

Slide the accessory onto the backing plate and tighten the set screw using Allen key provided.