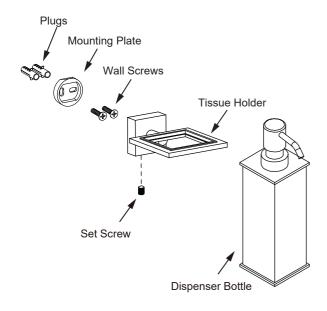

## WALL MOUNT SOAP DISPENSER

262630

Loosen the set screw on the accessory and remove the backing plate. Position the accessory against the wall and mark outline with pencil.

Position the backing plate flat side down on the wall and mark holes with pencil.

Predrill 3/16" holes on the wall to fit wall plugs. Insert wall plugs into the wall. Position backing plate flat side down over the plugs and install screws.

Slide the accessory onto the backing plate and tighten the set screw using Allen key provided.

Slide the accessory onto the backing plate and tighten the set screw using Allen key provided.