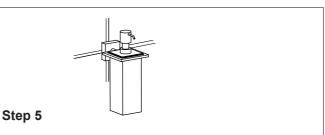

Slide the accessory onto the backing plate and tighten the set screw using Allen key provided.