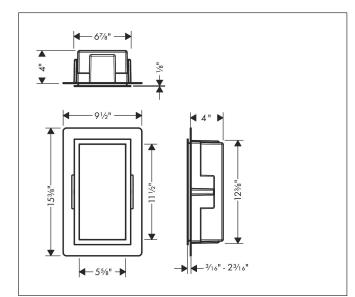

## Drawing

## **Features**

- · Consists of: wall niche with design frame, sealing set
- Body colour: Matt White
- Installation depth: 100 mm
- Where to use: new construction, renovation
- Easy to clean surface
- Suitable for use in wet areas
- Wall type: solid wall construction, drywall construction
- Material sealing set: Polystyrene (PS)
- Material wall niche: Stainless Steel 304 (1.4301)
- With 2 mm thick design frame
- Dimensions wall niche: 300 x 150 x 100 mm (HxWxD)
- Required dimensions for sealing set: 313 x 175 x 100 mm (Hx-WxD)