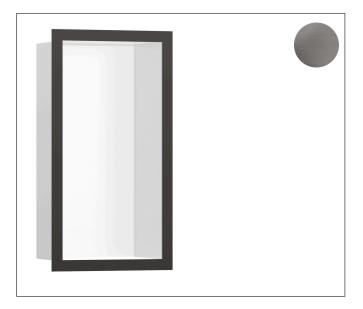

## **Product Picture**

Brand hansgrohe **XtraStoris Individual** Wall niche Matt White with design frame 12"x 6"x 4" Art. Name Art. Nr. 56096340 Surface brushed black chrome Pos. 1