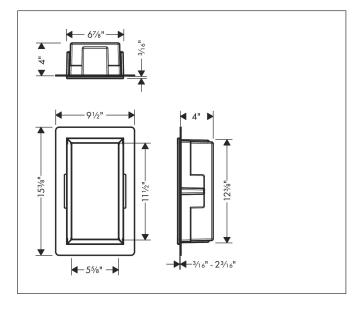

## **Drawing**

## **Features**

- Consists of: wall niche with frame, sealing set
- Installation depth: 100 mm
- Where to use: new construction, renovation
- Easy to clean surface
- Suitable for use in wet areas
- Wall type: drywall construction, solid wall construction
- Material sealing set: Polystyrene (PS)
- Material wall niche: Stainless Steel 304 (1.4301)
- Surface of the wall niche powder-coated stainless steel
- Dimensions wall niche: 300 x 150 x 100 mm (HxWxD)
- Required dimensions for sealing set: 313 x 175 x 100 mm (Hx-WxD)