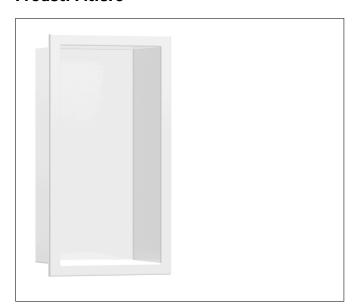

Brand hansgrohe

Art. Name XtraStoris Original Wall niche with frame 12"x 6"x 4"

Art. Nr. 56057700 Surface matte white

Pos.







## **Product Picture**



1

## **Drawing**



## **Features**

- Consists of: wall niche with frame, sealing set
- Installation depth: 100 mm
- Where to use: new construction, renovation
- Easy to clean surface
- Suitable for use in wet areas
- Wall type: drywall construction, solid wall construction
- Material sealing set: Polystyrene (PS)
- Material wall niche: Stainless Steel 304 (1.4301)
- Surface of the wall niche powder-coated stainless steel
- Dimensions wall niche: 300 x 150 x 100 mm (HxWxD)
- Required dimensions for sealing set: 313 x 175 x 100 mm (Hx-WxD)

## **Technology**