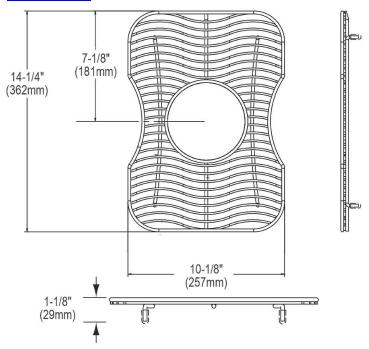

## PRODUCT SPECIFICATIONS

Elkay Stainless Steel 10-1/8" x 14-1/4" x 1-1/8" Bottom Grid. Overall dimensions are 10-1/8" x 14-1/4" x 1-1/8".

Made of Stainless Steel

| Material:          | Stainless Steel            |
|--------------------|----------------------------|
| Finish:            | Polished Stainless Steel   |
| Dimensions:        | 10-1/8" x 14-1/4" x 1-1/8" |
| Fits Bowl Size(s): | 12-3/16" x 16-1/2"         |