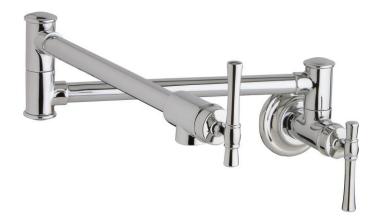

## **PRODUCT SPECIFICATIONS**

Elkay Explore Wall Mount Single Hole Single Hole Pot Filler Kitchen Faucet with Lever Handles. Faucet has a flow rate of 4.0 GPM, and is made of Brass material, with a Ceramic Disc valve. Faucet requires 1 faucet holes.

| Mounting Type:          | Wall Mount                                                                                              |
|-------------------------|---------------------------------------------------------------------------------------------------------|
| Special Features:       | Solid Brass Construction                                                                                |
| Finish:                 | Antique Steel (AS), Chrome (CR),<br>Lustrous Steel (LS), Oil-<br>rubbed Bronze,<br>Polished Nickel (PN) |
| Handle Type:            | Lever Handle                                                                                            |
| Spout Reach:            | 24"                                                                                                     |
| Hole Drillings:         | 1                                                                                                       |
| Material:               | Brass                                                                                                   |
| Valve Type:             | Ceramic Disc                                                                                            |
| Valve Connection:       | 1/2" NPT Female                                                                                         |
| Flow Rate:              | 4.0 GPM                                                                                                 |
| Faucet Hole Size (min): | 1/2"                                                                                                    |
| Spout Swing Rotation:   | 360°                                                                                                    |
| Spout Type:             | Pot Filler                                                                                              |