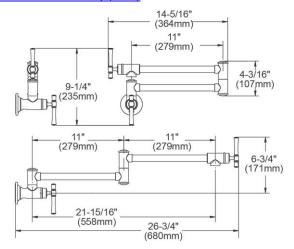

## **PRODUCT SPECIFICATIONS**

Elkay Explore Wall Mount Single Hole Single Hole Pot Filler Kitchen Faucet with Lever Handles. Faucet has a flow rate of 4.0 GPM, and is made of Brass material, with a Ceramic Disc valve. Faucet requires 1 faucet holes.

| Mounting Type:          | Wall Mount                                                                                              |
|-------------------------|---------------------------------------------------------------------------------------------------------|
| Special Features:       | Solid Brass Construction                                                                                |
| Finish:                 | Antique Steel (AS), Chrome (CR),<br>Lustrous Steel (LS), Oil-<br>rubbed Bronze,<br>Polished Nickel (PN) |
| Handle Type:            | Lever Handle                                                                                            |
| Spout Reach:            | 24"                                                                                                     |
| Hole Drillings:         | 1                                                                                                       |
| Material:               | Brass                                                                                                   |
| Valve Type:             | Ceramic Disc                                                                                            |
| Valve Connection:       | 1/2" NPT Female                                                                                         |
| Flow Rate:              | 4.0 GPM                                                                                                 |
| Faucet Hole Size (min): | 1/2"                                                                                                    |
| Spout Swing Rotation:   | 360°                                                                                                    |
| Spout Type:             | Pot Filler                                                                                              |