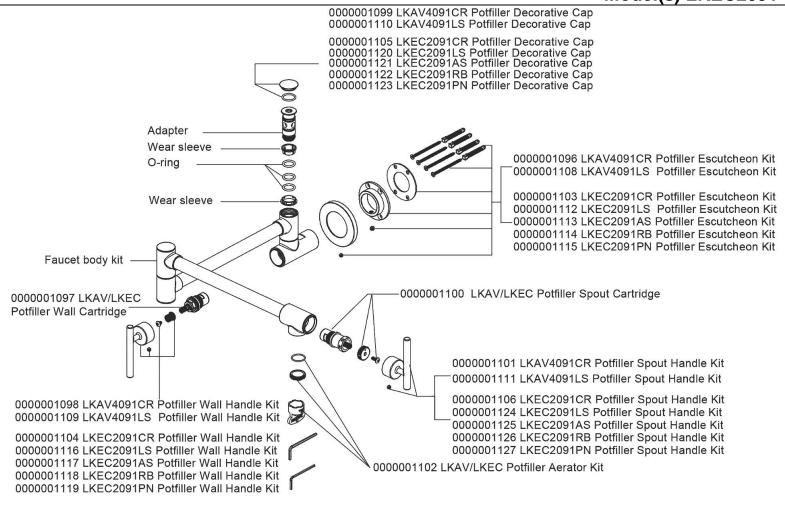

## Elkay Explore Wall Mount Single Hole Single Hole Pot Filler Kitchen Faucet with Lever Handles Model(s) LKEC2091

In keeping with our policy of continuing product improvement, Elkay reserves the right to change product specifications without notice. Please visit elkay.com for the most current version of Elkay product specification sheets. This specification describes an Elkay product with design, quality, and functional benefits to the user. When making a comparison of other producers' offerings, be certain these features are not overlooked.