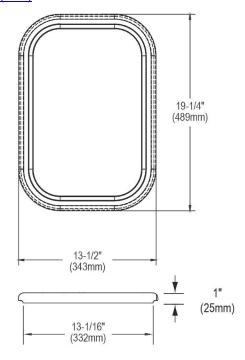

## PRODUCT SPECIFICATIONS

Elkay Hardwood 13-1/2" x 19-1/4" x 1" Cutting Board. Overall dimensions are 13-1/2" x 19-1/4" x 1". Made of Solid Maple (Hardwood).

Custom designed cutting boards are:

- Designed to securely lock into your sink or countertop opening providing confidence the board will not shift around during use.
- Manufactured from the finest hardwoods grown in a sustainable manner
- Properly sized according to your sink bowl, and built to provide years of daily use.

Cutting board is neither dishwasher nor microwave safe. Since most are designed to sit on the flange of the sink, they are not recommended for undermount sinks that have less than a 1/2" reveal.

| Material:          | Solid Maple (Hardwood) |
|--------------------|------------------------|
| Dimensions:        | 13-1/2" x 19-1/4" x 1" |
| Fits Bowl Size(s): | 29-3/8" x 18-3/8"      |