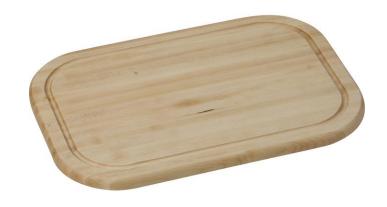

## PRODUCT SPECIFICATIONS

Elkay Hardwood 13-1/2" x 19-1/4" x 1" Cutting Board. Overall dimensions are 13-1/2" x 19-1/4" x 1". Made of Solid Maple (Hardwood).

Custom designed cutting boards are:

- Designed to securely lock into your sink or countertop opening providing confidence the board will not shift around during use.
- Manufactured from the finest hardwoods grown in a sustainable manner
- Properly sized according to your sink bowl, and built to provide years of daily use.