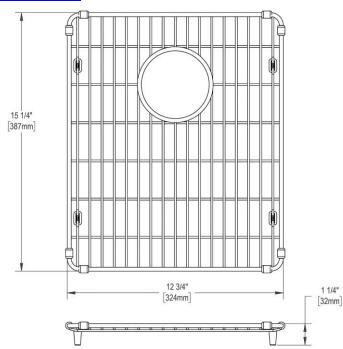

## PRODUCT SPECIFICATIONS

Elkay Stainless Steel 12-3/4" x 15-1/4" x 1-1/4" Bottom Grid. Overall dimensions are 12-3/4" x 15-1/4" x 1-1/4".

Made of Stainless Steel

| Material:   | Stainless Steel            |
|-------------|----------------------------|
| Finish:     | Polished Stainless Steel   |
| Dimensions: | 12-3/4" x 15-1/4" x 1-1/4" |

Special Note: For bowls with rear center drain opening.