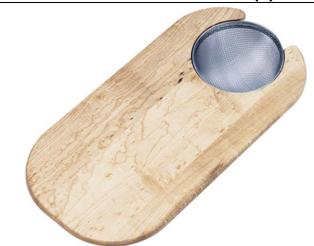

Elkay Hardwood 8-3/8" x 16-13/16" x 3/4" Cutting Board Model(s) CBS715

## **PRODUCT SPECIFICATIONS**

Elkay Hardwood  $8-3/8" \times 16-13/16" \times 3/4"$  Cutting Board. Overall dimensions are  $8-3/8" \times 16-13/16" \times 3/4"$ . Made of Solid Maple (Hardwood).

Custom designed cutting boards are:

Special Note: Includes 5" diameter stainless steel mesh removable strainer

AMERICAN PRIDE. A LIFETIME TRADITION. Like your family, the Elkay family has values and traditions that endure. For almost a century, Elkay has been a family-owned and operated company, providing thousands of jobs that support our families and communities.