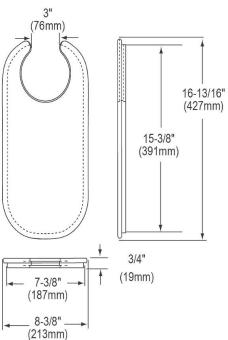

## **PRODUCT SPECIFICATIONS**

Elkay Hardwood  $8-3/8" \times 16-13/16" \times 3/4"$  Cutting Board. Overall dimensions are  $8-3/8" \times 16-13/16" \times 3/4"$ . Made of Solid Maple (Hardwood).

Custom designed cutting boards are:

Cutting board is neither dishwasher nor microwave safe. Since most are designed to sit on the flange of the sink, they are not recommended for undermount sinks that have less than a 1/2" reveal.

| Material:          | Solid Maple (Hardwood)    |
|--------------------|---------------------------|
| Dimensions:        | 8-3/8" x 16-13/16" x 3/4" |
| Fits Bowl Size(s): | 7-1/2" x 15-3/4"          |