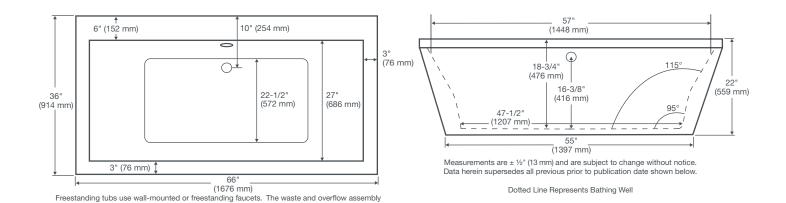

#### **NOMINAL DIMENSIONS**

66" x 36" x 22" (1676 x 914 x 559 mm)

#### **COMPLIANCE CERTIFICATIONS**

Meets or Exceeds CSA B45.5/IAPMO Z124

ROUGH IN DIAGRAM SHOWN ON NEXT PAGE

### NOTES:

If installing a deck-mounting fitting, before drilling any holes: check for interference with drain overflow. Mounting holes drilled by installer

Refer to installation instructions supplied with bathing pool for additional information. Fittings not included and must be ordered separately. Provide suitable reinforcement for all supports.