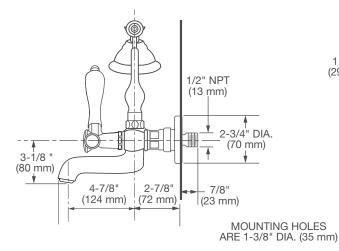

## **REQUIRED VALVE OPTIONS**

Wall Mount Tub Filler Rough Valve

D35000981.191

AVAILABLE FINISHES Polished Chrome Brushed Nickel Platinum Nickel **FINISH CODE** 100 144 150

**IMPORTANT:** These measurements are subject to change or cancellation. No responsibility is assumed for use of superseded or voided pages.