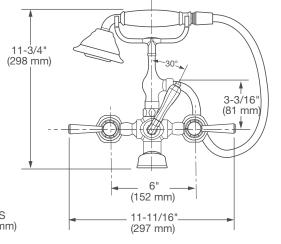

## FITZGERALD<sup>™</sup> WALL MOUNT TUB FILLER

- Wall mounted tub filler with hand shower and cradle
- Cast brass construction
- Ceramic disc valve cartridge
- Integral diverter
- Rough-in valve sold separately
- Maximum hand shower flow rate: 1.8 gpm (6.8 L/min)

## **CODES AND STANDARDS**

Meets or Exceeds ASME A112.18.1/CSA B125.1/ASSE 1016

EPA WaterSense® Certified

CEC and CALGreen<sup>®</sup> Compliant

**DESCRIPTION** Wall Mount Tub Filler **PRODUCT NUMBER** D35160980.XXX