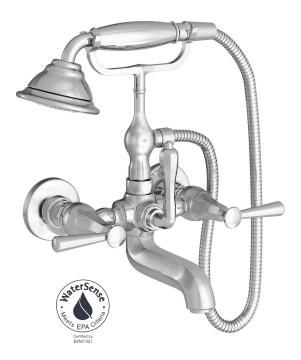

## FITZGERALD<sup>™</sup> WALL MOUNT TUB FILLER

- Wall mounted tub filler with hand shower and cradle
- Cast brass construction
- Ceramic disc valve cartridge
- Integral diverter
- Rough-in valve sold separately
- Maximum hand shower flow rate: 1.8 gpm (6.8 L/min)

## **CODES AND STANDARDS**

Meets or Exceeds ASME A112.18.1/CSA B125.1/ASSE 1016

EPA WaterSense® Certified

CEC and CALGreen<sup>®</sup> Compliant

**DESCRIPTION** Wall Mount Tub Filler **PRODUCT NUMBER** D35160980.XXX