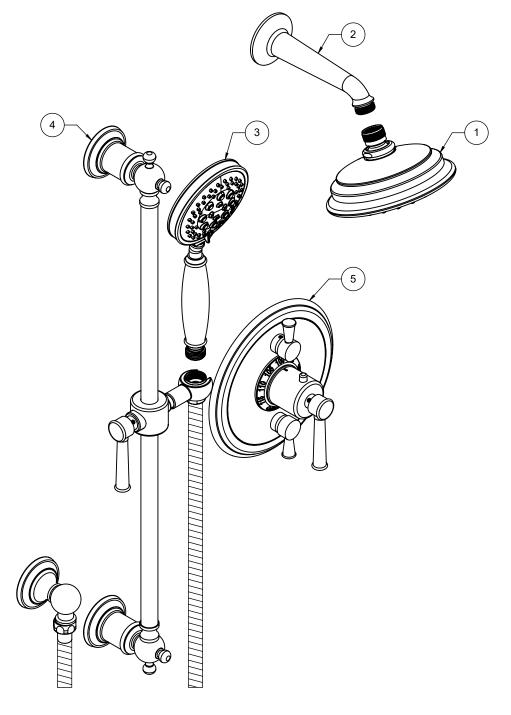

## StyleTherm® 1/2" Thermostatic Shower System

KT13-48.FR

"ZZ" denotes finish, "FR" denotes flow rate

| Item | Model         | Description                                    | Links               |
|------|---------------|------------------------------------------------|---------------------|
| 1    | SH-073.FR-ZZ  | 5-5/8" Multi-Function Showerhead               | Specification Sheet |
| 2    | SH-01.6-ZZ    | One Piece 6" Shower Arm & Flange               | Specification Sheet |
| 3    | HS-073.FR-ZZ  | 4-1/8" Brass Multi-Function Handshower         | Specification Sheet |
| 4    | 9129-48-ZZ    | Slide Bar Handshower Kit                       | Specification Sheet |
| 5    | TO-TH2L-48-ZZ | StyleTherm® Trim Only with Dual Volume Control | Specification Sheet |