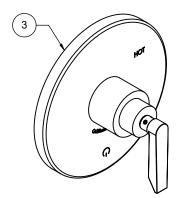

#### "ZZ" denotes finish, "FR" denotes flow rate

| Item | Model        | Description                       | Links               |  |
|------|--------------|-----------------------------------|---------------------|--|
| 1    | SH-081.FR-ZZ | 5-5/8" Single-Function Showerhead | Specification Sheet |  |
| 2    | SH-01-ZZ     | One Piece 4" Shower Arm & Flange  | Specification Sheet |  |
| 3    | TO-PBL-45-ZZ | Pressure Balance Trim Only        | Specification Sheet |  |

# Pressure Balance<sup>™</sup>

1/2" Pressure Balance Valve Trim Only