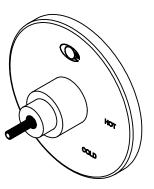

# Pressure Balance<sup>™</sup>

1/2" Pressure Balance Valve Trim Only

#### Features

- Over 30 finishes including 11 PVD finishes
- All brass construction
- Traditional or contemporary escutcheon and screwless faceplate
- Handles to match all California Faucets series
  See www.calfaucets.com for complete selection

### **Codes/Standards Applicable**

Specified model meets or exceeds the following:

- ASME A112.18.1-2005/CSA B125.1-05
- ASSE 1016
- ADA (with lever handles)
- Listed IAPMO/\_UPC

*XX* = Series Handle

TO-PBL-XX

Contemporary

ALL DIMENSIONS SHOWN TO NEAREST 1/16"