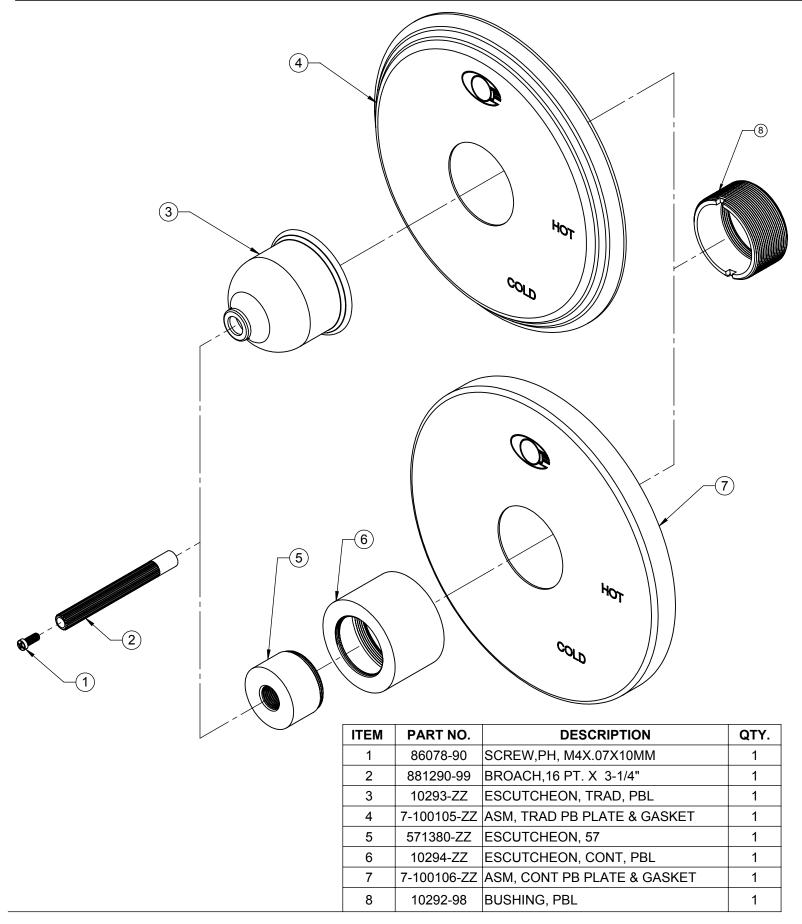

ommonwealth of MA





Specifications subject to change without notice

Dimensions are inches, rounded to 1/16" [Dimensions in brackets are mm, rounded to 1mm]





# Pressure Balance<sup>™</sup>

1/2" Pressure Balance Valve Trim Only

#### Features

- Over 30 finishes including 11 PVD finishes
- All brass construction
- Traditional or contemporary escutcheon and screwless faceplate
- Handles to match all California Faucets series
  See www.calfaucets.com for complete selection





### **Codes/Standards Applicable**

Specified model meets or exceeds the following:

- ASME A112.18.1-2005/CSA B125.1-05
- ASSE 1016
- ADA (with lever handles)
- Listed IAPMO/\_UPC

*XX* = Series Handle

TO-PBL-XX



Contemporary



ALL DIMENSIONS SHOWN TO NEAREST 1/16"

## **Replacement Parts**

## TO-PBL-XX