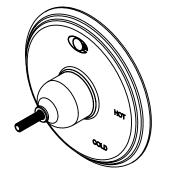

# Pressure Balance<sup>™</sup>

1/2" Pressure Balance Valve Trim Only

#### Features

- Over 30 finishes including 11 PVD finishes
- All brass construction
- Traditional or contemporary escutcheon and screwless faceplate
- Handles to match all California Faucets series
  See www.calfaucets.com for complete selection

### **Codes/Standards Applicable**

Specified model meets or exceeds the following:

- ASME A112.18.1-2005/CSA B125.1-05
- ASSE 1016
- ADA (with lever handles)
- Listed IAPMO/\_UPC

*XX* = Series Handle

TO-PBL-XX