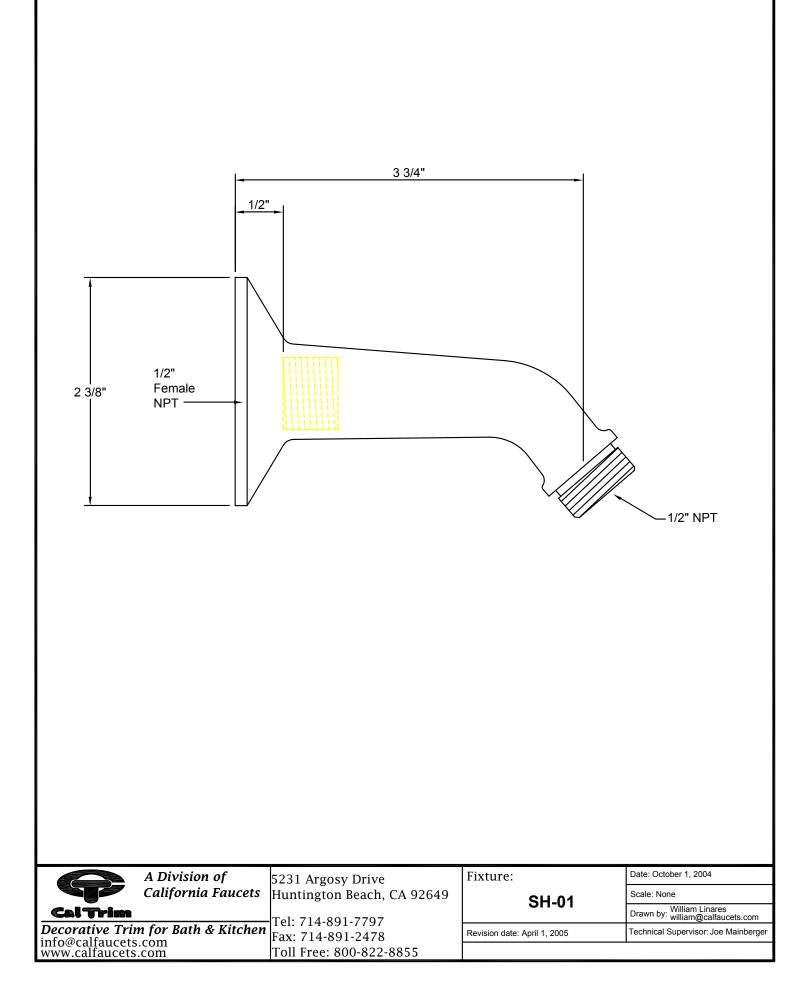

Dimensions are inches, rounded to 1/16" [Dimensions in brackets are mm, rounded to 1mm]