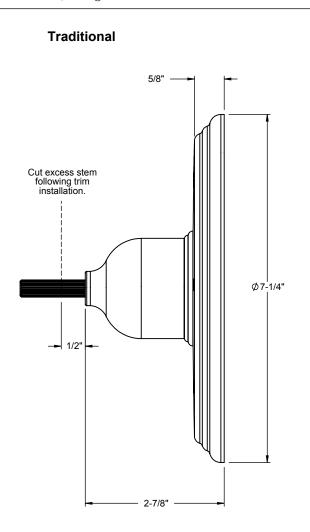

or exceeds the following:

- ASME A112.18.1/CSA B125.1
- CEC (1.8 gpm)
- DOE (2.5 & 1.8 gpm)
- Commonwealth of MA





Specifications subject to change without notice

Dimensions are inches, rounded to 1/16" [Dimensions in brackets are mm, rounded to 1mm]





# Pressure Balance<sup>™</sup>

1/2" Pressure Balance Valve Trim Only

#### Features

- Over 30 finishes including 11 PVD finishes
- All brass construction
- Traditional or contemporary escutcheon and screwless faceplate
- Handles to match all California Faucets series
  See www.calfaucets.com for complete selection





### **Codes/Standards Applicable**

Specified model meets or exceeds the following:

- ASME A112.18.1-2005/CSA B125.1-05
- ASSE 1016
- ADA (with lever handles)
- Listed IAPMO/\_UPC

*XX* = Series Handle

TO-PBL-XX



Contemporary



ALL DIMENSIONS SHOWN TO NEAREST 1/16"

## **Replacement Parts**

## TO-PBL-XX