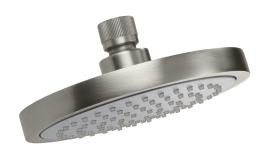

# <u>Showerhead</u>

SH-081.25

SH-081.18

5-5/8" Diameter Single Function Contemporary

#### Features

- Available in 28 finishes including 13 PVD finishes
- All brass construction
- Gray spray face
- Self-cleaning rubber jets
- Replace .FR with desired max flow rate: SH-081.25 for 2.5 gpm SH-081.18 for 1.8 gpm