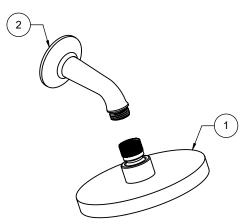

#### "ZZ" denotes finish, "FR" denotes flow rate

| Item | Model        | Description                       | Links               |  |
|------|--------------|-----------------------------------|---------------------|--|
| 1    | SH-081.FR-ZZ | 5-5/8" Single-Function Showerhead | Specification Sheet |  |
| 2    | SH-01-ZZ     | One Piece 4" Shower Arm & Flange  | Specification Sheet |  |
| 3    | TO-PBL-45-ZZ | Pressure Balance Trim Only        | Specification Sheet |  |