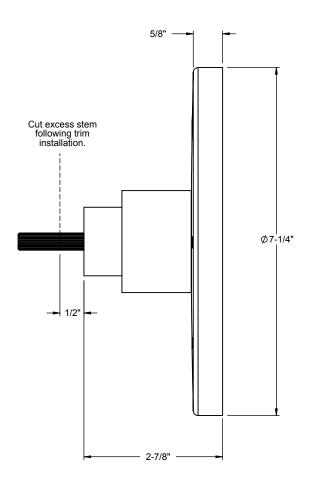

# Pressure Balance<sup>™</sup>

1/2" Pressure Balance Valve Trim Only

Contemporary

ALL DIMENSIONS SHOWN TO NEAREST 1/16"