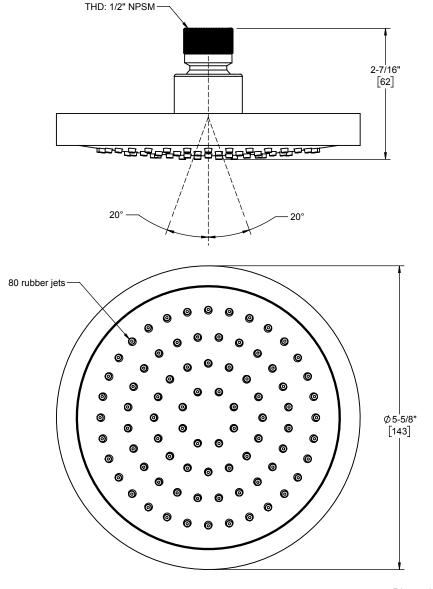

# <u>Showerhead</u>

SH-081.25

SH-081.18

5-5/8" Diameter Single Function Contemporary

Dimensions are inches, rounded to 1/16" [Dimensions in brackets are mm, rounded to 1mm]