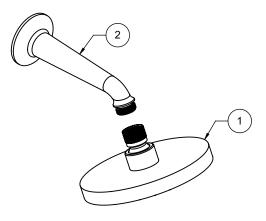

## "ZZ" denotes finish, "FR" denotes flow rate

| Item | Model          | Description                                      | Links               |
|------|----------------|--------------------------------------------------|---------------------|
| 1    | SH-083.FR-ZZ   | 5-5/8" Multi-Function Showerhead                 | Specification Sheet |
| 2    | SH-01.6-ZZ     | One Piece 6" Shower Arm & Flange                 | Specification Sheet |
| 3    | TS-77-77-ZZ    | Wall Tub Spout                                   | Specification Sheet |
| 4    | TO-THF1L-77-ZZ | StyleTherm® Trim Only with Single Volume Control | Specification Sheet |