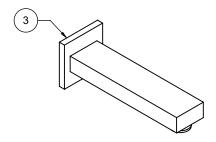

## "ZZ" denotes finish, "FR" denotes flow rate

| Item | Model          | Description                                      | Links               |
|------|----------------|--------------------------------------------------|---------------------|
| 1    | SH-083.FR-ZZ   | 5-5/8" Multi-Function Showerhead                 | Specification Sheet |
| 2    | SH-01.6-ZZ     | One Piece 6" Shower Arm & Flange                 | Specification Sheet |
| 3    | TS-77-77-ZZ    | Wall Tub Spout                                   | Specification Sheet |
| 4    | TO-THF1L-77-ZZ | StyleTherm® Trim Only with Single Volume Control | Specification Sheet |