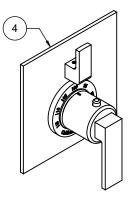

## "ZZ" denotes finish, "FR" denotes flow rate

| Item | Model          | Description                                      | Links               |
|------|----------------|--------------------------------------------------|---------------------|
| 1    | SH-083.FR-ZZ   | 5-5/8" Multi-Function Showerhead                 | Specification Sheet |
| 2    | SH-01.6-ZZ     | One Piece 6" Shower Arm & Flange                 | Specification Sheet |
| 3    | TS-77-77-ZZ    | Wall Tub Spout                                   | Specification Sheet |
| 4    | TO-THF1L-77-ZZ | StyleTherm® Trim Only with Single Volume Control | Specification Sheet |