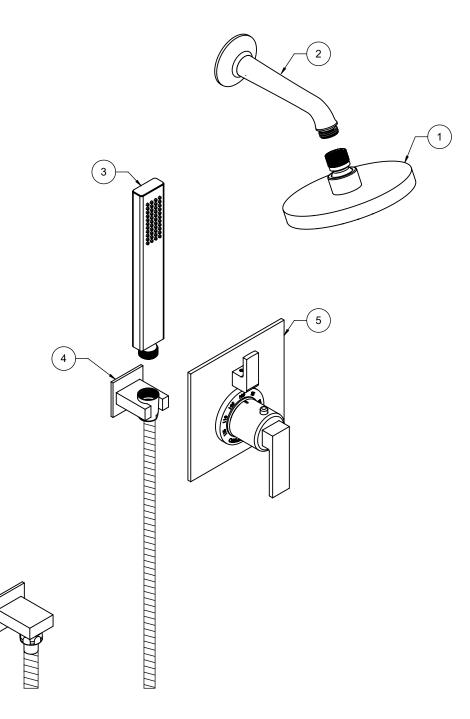

## "ZZ" denotes finish, "FR" denotes flow rate

| It | tem | Model          | Description                                      | Links               |
|----|-----|----------------|--------------------------------------------------|---------------------|
|    | 1   | SH-083.FR-ZZ   | 5-5/8" Multi-Function Showerhead                 | Specification Sheet |
|    | 2   | SH-01.6-ZZ     | One Piece 6" Shower Arm & Flange                 | Specification Sheet |
|    | 3   | HS-72.FR-ZZ    | Contemporary Handshower                          | Specification Sheet |
|    | 4   | 9125-72-ZZ     | Wall Mounted Handshower Kit                      | Specification Sheet |
|    | 5   | TO-THF1L-77-ZZ | StyleTherm® Trim Only with Single Volume Control | Specification Sheet |