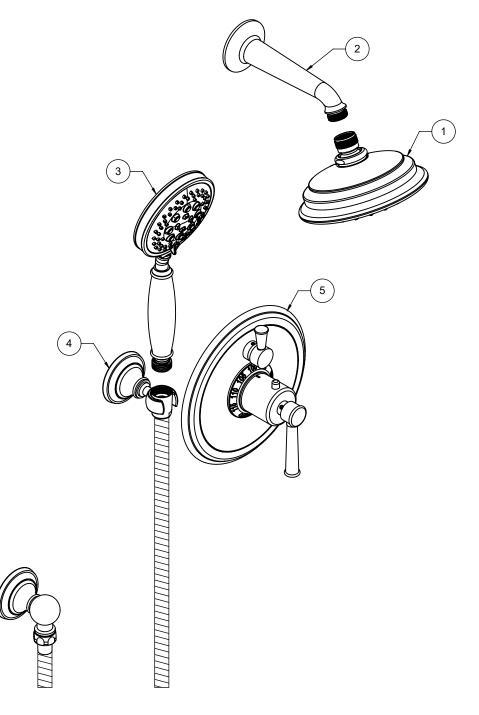

## StyleTherm® 1/2" Thermostatic Shower System

KT02-48.FR

"ZZ" denotes finish, "FR" denotes flow rate

| Item | Model         | Description                                      | Links               |
|------|---------------|--------------------------------------------------|---------------------|
| 1    | SH-073.FR-ZZ  | 5-5/8" Multi-Function Showerhead                 | Specification Sheet |
| 2    | SH-01.6-ZZ    | One Piece 6" Shower Arm & Flange                 | Specification Sheet |
| 3    | HS-073.FR-ZZ  | 4-1/8" Brass Multi-Function Handshower           | Specification Sheet |
| 4    | 9125-48-ZZ    | Wall Mounted Handshower Kit                      | Specification Sheet |
| 5    | TO-TH1L-48-ZZ | StyleTherm® Trim Only with Single Volume Control | Specification Sheet |