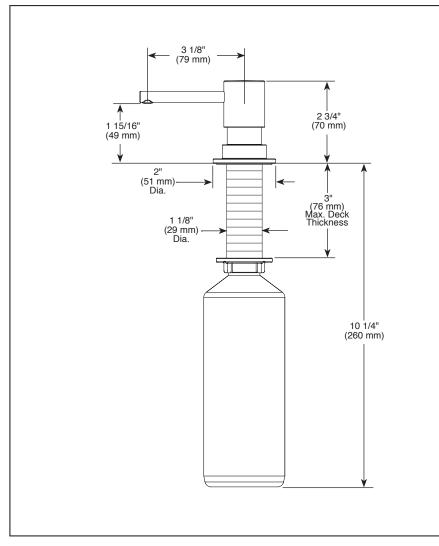

## **STANDARD SPECIFICATIONS:**

- 13 ounce bottle
- Refillable from above the deck
- Fits hole size 1 3/8" +/- 1/8"