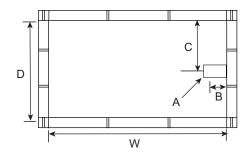

#### FRAMING DIMENSIONS inches

| Туре                | <b>D</b><br>Depth | <b>W</b><br>Width | <b>H</b><br>Height | А       | В             | С  |
|---------------------|-------------------|-------------------|--------------------|---------|---------------|----|
| Island<br>(Drop-In) | 40                | 58                | 18 <b>3⁄8</b>      | Box Out | 2 1/ <b>2</b> | 21 |