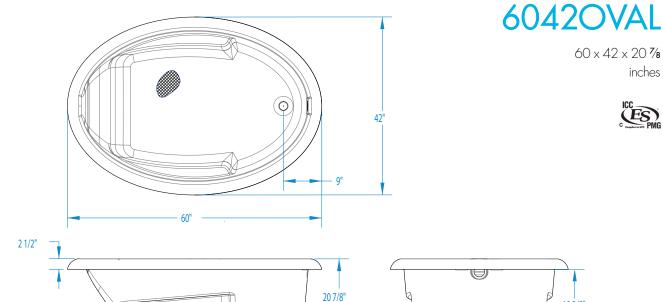

#### 60 x 42 x 20 7/8 inches

SOAKER MODEL #60420VAL WHIRLPOOL MODEL #60420VALWP

#### DIMENSIONS

| Specifications                  | inches      |
|---------------------------------|-------------|
| Width: Overall / Net            | 60          |
| Depth: Overall / Net            | 42 / 42     |
| Height: Overall / Net           | 20 <b>%</b> |
| Enclosure Opening               | -           |
| Skirt Height                    |             |
| Drain Rough-In (from Back Wall) | 21          |
| Drain Rough-In (from Side Wall) | 2 ½         |
| Drain: Diameter / Clearance     | 2           |
|                                 |             |

#### FRAMING DIMENSIONS inches

| Туре                | <b>D</b><br>Depth | <b>W</b><br>Width | <b>H</b><br>Height | А       | В             | С  |
|---------------------|-------------------|-------------------|--------------------|---------|---------------|----|
| Island<br>(Drop-In) | 40                | 58                | 18 <b>3⁄8</b>      | Box Out | 2 1/ <b>2</b> | 21 |